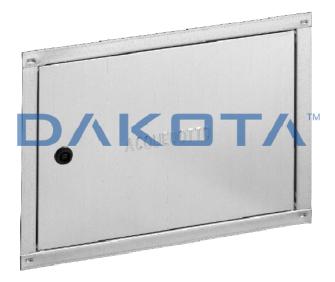

## STAINLESS STEEL WATER HATCH

| Code         | Commercial Description      | Dimensions   | Conf. | Pallet | Selling Unit |
|--------------|-----------------------------|--------------|-------|--------|--------------|
| ZIN24-7017BI | Stainless steel water Hatch | 400 x 300 mm | 6     | 288    | PZ           |
| ZIN24-7018I  | Stainless steel water Hatch | 500 x 400 mm | 6     | 144    | PZ           |
| ZIN24-70191  | Stainless steel water Hatch | 600 x 500 mm | 6     | 144    | PZ           |

## Description

Designed to cover water meters. Frame flush to the wall, lock and key included. Box packaging.

## Material

Made of galvanized sheet metal, is particularly resistant to aging by exposure to the atmospheric elements.

## Use

It is used to cover and to protect electric counters recessed in the wall, allowing the periodic data reading.