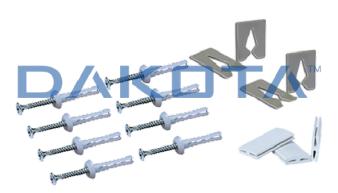

## Description

The kit consists of: 75 hammering anchors  $6 \times 60$  mm for fixing (TER11-2329) the starting base. 50 spacers from 3 mm for a better linearity of the base in case of irregularities on the support wall (ZIN32-1680/D3). 10 junctions elements for bases of aluminum to maintain the complanarity (ZIN32-1680G).