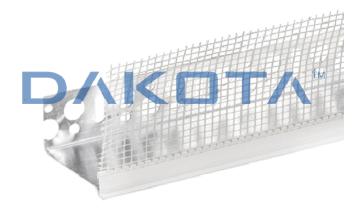

### Description

Angle beads profile with drip-base of aluminum and heat sealed fiberglass mesh, R131.

### Material

Made of PVC and fiberglass mesh.