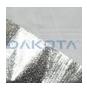

## Description

Non-breathable roof vapour barrier membrane. Composed of 1 layer in Aluminium and 2 layers in polyethylene. Roll of 1,00x25 m. Single packed in cellophane tape.

## Material

Polyethylene & Aluminium