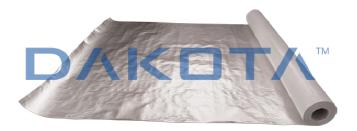

## Description

Non-breathable roof vapour barrier membrane. Composed of 1 layer in Aluminium and 2 layers in polyethylene. Roll of 1,00x25 m. Single packed in cellophane tape.

## Material

Polyethylene & Aluminium