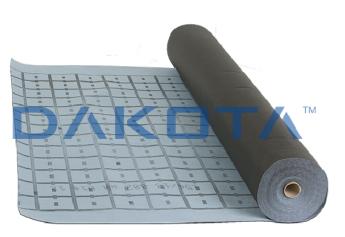

### Description

Non-breathable roof membrane with 3 layers. Made by 2 layers of polypropylene spunbond nonwoven with special coating and 1 vapour barrier. Roll of 1,50 x 50m. Single packed in cellophane tape