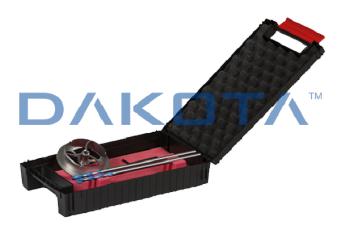

## STEEL CORE DRILLING SET

| Code       | Commercial Description                             | Dimensions | Conf. | Pallet | Selling Unit |
|------------|----------------------------------------------------|------------|-------|--------|--------------|
| ZIN35-1760 | Steel core drilling for polystyrene included 2 dri | ø 70 mm    | 0     | 0      | PZ           |
| TER11-2310 | Core drilling ø 70                                 | ø 70 mm    | 0     | 3000   | PZ           |

## Description

Core drill with cutter complete with 2 drill bits (ø 8 and ø 10 mm) in a handy package.

## Material

Made of hardened steel.

## Use

Used to create a suitable cavity in the insulation board for the installation of dowels and subsequent covering with insulation washers Caps in EPS, Graphite, Rock WoolSuitable for any insulation board.