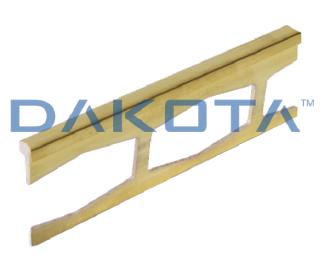

# STRIP BRASS PROFILE

| Code        | Commercial Description | Dimensions                 | Conf. | Pallet | Selling Unit |
|-------------|------------------------|----------------------------|-------|--------|--------------|
| PRO06-1649D | Brass Profile h.10     | h. 5,0 x d. 3,0 x 2.700 mm | 54    | 0      | 0            |
| PRO06-1649  | Brass Profile h.25     | h. 5,0 x d. 3,0 x 2.700 mm | 54    | 0      | 0            |

## Description

Brushed brass time trim used as a terminal definition profile with triangular shape for floor tiling. Available in size 10mm. Single shrink packaged inside a PVC tube. The barcode is shown both on the profile and on the tube (on the profile and on the cap).

### Material

Made of brushed brass.