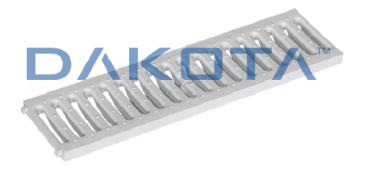

## STRONG GRATING

| Code         | Commercial Description   | Dimensions        | Conf. | Pallet | Selling Unit |
|--------------|--------------------------|-------------------|-------|--------|--------------|
| POZ90-1351S  | Strong Grating 130       | 130 x 500 x 20 mm | 0     | 680    | PZ           |
| POZ90-1351SN | Black Strong Grating 130 | 130 x 500 x 20 mm |       | 680    | PZ           |

## Description

Grating for channel, with a slotted design that allows a greater drainage capacity in the presence of heavy rainfall. Dimensions  $130 \times 20 \times 500$  mm. Available in light grey or black.

## Material

Made of PP (polypropylene).