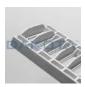

## STRONG GRATING

| Code         | Commercial Description   | Dimensions        | Conf. | Pallet | Selling Unit |
|--------------|--------------------------|-------------------|-------|--------|--------------|
| POZ90-1351S  | Strong Grating 130       | 130 x 500 x 20 mm | 0     | 680    | PZ           |
| POZ90-1351SN | Black Strong Grating 130 | 130 x 500 x 20 mm |       | 680    | PZ           |

## Description

Grating for channel, with a slotted design that allows a greater drainage capacity in the presence of heavy rainfall. Dimensions  $130 \times 20 \times 500$  mm. Available in light grey or black.