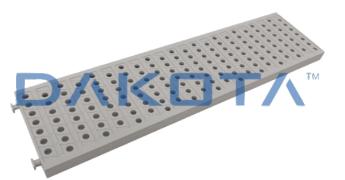

### Description

Grating for channel. It shows a drilled design in order to slow down the flow of the water and facilitate a pedestrian passage.Dimensions: 130 x 20 x 500 or 200 x 20 x 500 mm. Available in light grey. White and sand only on demand.