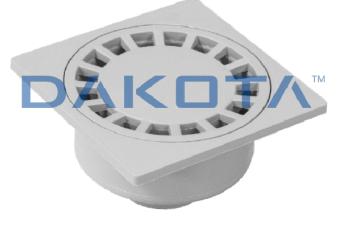

# SYPHONED GULLY, LOW OUTLET

| Code          | Commercial Description                             | Dimensions   | Conf. | Pallet | Selling Unit |
|---------------|----------------------------------------------------|--------------|-------|--------|--------------|
| TER01-1310GIT | Syphoned gully (Stainless Steel grating and frame) | 100 x 100 mm |       | 750    | PZ           |
| TER01-1315GIT | Syphoned gully (Stainless Steel grating and frame) | 150 x 150 mm | 0     | 480    | PZ           |
| TER01-1310G   | Syphoned gully (PP grating and frame)              | 100 x 100 mm |       | 1600   | PZ           |
| TER01-1315G   | Syphoned gully (PP grating and frame)              | 150 x 150 mm | 0     | 768    | PZ           |
| TER01-1320G   | Syphoned gully (PP grating and frame)              | 200 x 200 mm | 0     | 216    | PZ           |
| TER01-1325G   | Syphoned gully (PP grating and frame)              | 250 x 250 mm |       | 108    | PZ           |

## Description

Siphoned gully with stainless steel or PP grating and frame, resistant to weathering agents and easy to inspect. Vertical discharge outlet of different diameters (see table). Its a product Patented by Dakota. Available in various sizes: 100 x 100 and 150 x 150 mm frame + stainless steel grating, from 100 x 100 to 300 x 300 PP frame and grating.