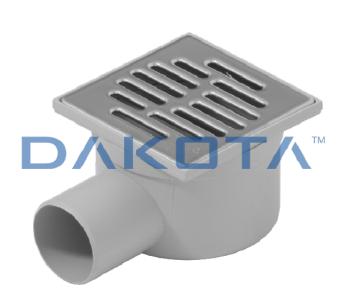

## SYPHONED GULLY WITH LATERAL EXIT

| Code        | Commercial Description                             | Dimensions   | Conf. | Pallet | Selling Unit |
|-------------|----------------------------------------------------|--------------|-------|--------|--------------|
| TER07-1340  | Syphoned Gully with Lateral Exit (PP Grating and F | 105 x 105 mm |       | 600    | PZ           |
| TER07-1340I | Syphoned Gully with Lateral Exit (Stainless Steel  | 105 x 105 mm |       | 600    | PZ           |

## Description

Drain gully, with stainless steel AISI 304 BA grating, resistant to weathering and chemical elements, packed in blister. The bottom outlet is provided with a gasket and it can be assembled easily to the cover, whose height is adjustable from 0 to 80 mm. The shape and adjustable grating of the drain gully allows a fast installation for a perfect siphon system, easily inspected. It's a Dakota patented product. Both available with PP or stainless steel frame and grating. Measures are 105 x 105 mm, the internal outlet dimension is 45 mm snd the external one is 50 mm.

## Material

Made of PP (polypropylene). The grating is AISI 304 stainless steel.