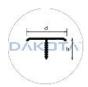

## **"T" SHAPED ALUMINUM ANODIZED PROFILE**

| Code       | Commercial Description                | Dimensions                  | Conf. | Pallet | Selling Unit |
|------------|---------------------------------------|-----------------------------|-------|--------|--------------|
| PRO10-1960 | "T" shaped aluminium anodized profile | d. 14,0 x h. 9,0 x 2.700 mm | 54    | 2700   | М            |
| PRO10-1961 | "T" shaped aluminium anodized profile | d. 25,0 x h. 9,0 x 2.700 mm | 54    | 2700   | М            |