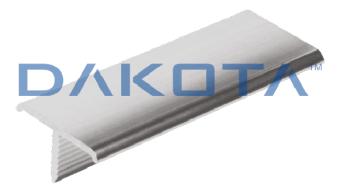

### Description

T shaped tile trim used in floor tiling. Available in height 11 and 20 mm. Single shrink packaged inside a PVC tube. The barcode is shown both on the profile and on the tube (on the profile and on the cap).

#### Material

Made of brushed aluminum.

#### Use

Used as finishing and in the end of the tile flooring, or to fit tiles of different colors and/or materials (eg. Ceramic and parquet).

Rev.: R0 del 26.04.2024