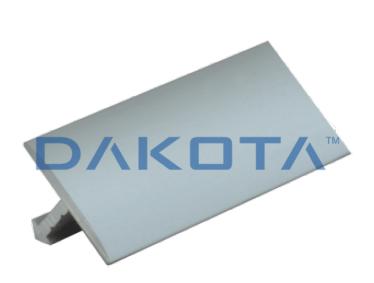

## Description

"T" shaped definition profile used in floor tiling. Available in height 11 and 20 mm. Single shrink packaged inside a PVC tube. The barcode is shown both on the profile and on the tube (on the profile and on the cap).

## Material

Made of brushed aluminum.

## Use

Used as finishing and in the end of the tile flooring, or to fit tiles of different colors and/or materials (eg. Ceramic and parquet).