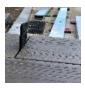

## Use

This product is a practical solution for several applications in the construction industry. It is primarily used during the installation of external raised decking. The combined use of 2 wedges guarantee a millimetric adjustment of the joists and the use of the shims

allows to level the surface over the under-structure of the decking itself.