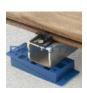

## Use

This product is a practical solution for several applications in the construction industry. It is primarily used during the installation of external raised decking. The combined use of 2 wedges guarantee a millimetric adjustment of the joists and the use of the shims

allows to level the surface over the under-structure of the decking itself.