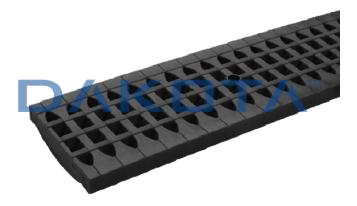

## TECHNOPOLYMER 130 GRID - CLASS C250

| Code       | Commercial Description                           | Dimensions     | Conf. | Pallet | Selling Unit |
|------------|--------------------------------------------------|----------------|-------|--------|--------------|
| POZ90-1852 | Technical Polimer Modular Grating 130 Class C250 | 130 x 500 x 20 |       | 442    |              |

## Description

Grid made of technopolymers with a square mesh size of 130 x 500 x 20 mm. is available in load classes B125 and C250 as per EN1433.