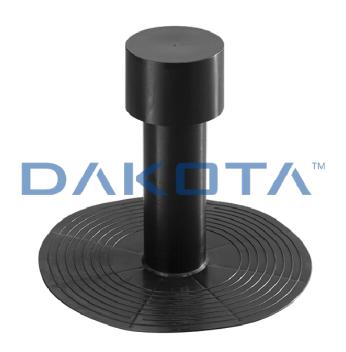

## TPE BREATHER VENT

| Code          | Commercial Description | Dimensions          | Conf. | Pallet | Selling Unit |
|---------------|------------------------|---------------------|-------|--------|--------------|
| BOC03-1108    | TPE Breather Vent      | ø 80 h. 250 mm      | 20    | 280    | PZ           |
| BOC03-1108/12 | TPE Breather Vent      | ø 100/120 h. 360 mm | 10    | 100    | PZ           |

## Description

Breather Vent that consists of a flange, a pipe (length from 250 to 360 mm) and a covering cap to prevent the entry of rain water into the pipe itself.

## Material

 ${\sf Made\ of\ thermoplastic\ rubber\ TPE.}$ 