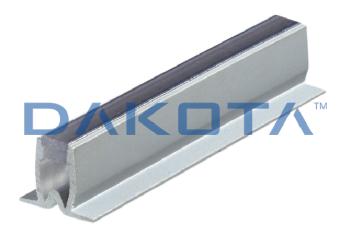

## Description

Expansion open profile with silicone. Available in sizes (width x height) 8 x 8, 8 x 10, 8 x 12, 8 x 14:08 x 16 mm with transparent silicone and 8 x 8, 8 x 10 mm with grey silicone, packaged in bundles of 100 m.

## Material

Made of PP (polypropylene) and silicone.

Use

Used as expansion joint, thus avoiding fissure and/or cracks in floors laid with glue due to stress, subsidence and thermal shock. We suggest to use 20-30/sqm junction for internal use and 10-15/sqm junction for external use. Laying with glue