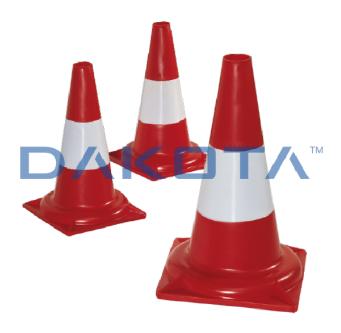

## Description

Red and white cone for the demarcation of work area to prevent worksite accidents.