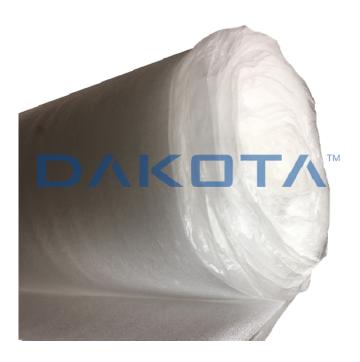

## Description

Membrane for under parquet in white colour, dimensions: h.  $1.25\,\mathrm{m}\,\mathrm{x}\,25\,\mathrm{m}$  length, thickness  $2\,\mathrm{mm}$ .

## Material

Made of stretch polyethylene foam and laminated with HD film.