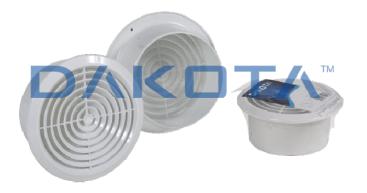

## **VORTEX FIXED GRILL**

| Code       | Commercial Description | Dimensions | Conf. | Pallet | Selling Unit |
|------------|------------------------|------------|-------|--------|--------------|
| TER30-7150 | ABS Vortex fixed grill | ø 100 mm   | 10    | 680    | PZ           |
| TER30-7151 | ABS Vortex fixed grill | ø 125 mm   | 10    | 680    | PZ           |
| TER30-7152 | ABS Vortex fixed grill | ø 150 mm   | 10    | 600    | PZ           |

## Description

Made of opaque white, with spiral design. Equipped with insect netting. Individually packed in blister with barcode.

## Material

Made of white ABS matt effect, is particularly resistant to aging by exposure to the atmospheric elements.