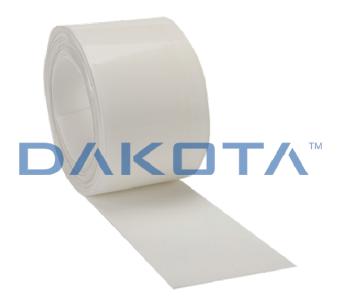

# WALL-CUTTING BAND

| Code       | Commercial Description | Dimensions     | Conf. | Pallet | Selling Unit |
|------------|------------------------|----------------|-------|--------|--------------|
| PRO22-0900 | Wall-cutting band      | h.120mm x 55 m | 10    | 60     | PZ           |
| PRO22-0901 | Wall-cutting band      | h.150mm x 55 m | 8     | 48     | PZ           |
| PRO22-0902 | Wall-cutting band      | h.200mm x 55 m | 6     | 36     | PZ           |
| PRO22-0903 | Wall-cutting band      | h.250mm x 55 m | 5     | 30     | PZ           |
| PRO22-0904 | Wall-cutting band      | h.300mm x 55 m | 4     | 24     | PZ           |

## Description

White-coloured wall-cutting strip in dimensions: h. 120, 150, 200, 250 and 300 for 55 m length, thickness 3 mm

### Material

Made of PE-HD, with a grammage of 250 kg/m3.