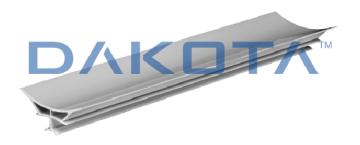

## WHITE "MAGNUM" HYGIENICAL PROFILE

| Code        | Commercial Description            | Dimensions               | Conf. | Pallet | Selling Unit |
|-------------|-----------------------------------|--------------------------|-------|--------|--------------|
| PRO07-1816C | White "Magnum" hygienical profile | h. 45 x d. 45 x 2.000 mm | 32    | 1296   | М            |

## Description

The hygienic "Magnum" fitting is recommended in the coating flooring.

## Material

Made of thermoplastic resin PVC (polivinilclururo) white.