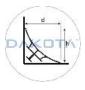

## WHITE "MAGNUM" HYGIENICAL PROFILE

| Code        | Commercial Description            | Dimensions               | Conf. | Pallet | Selling Unit |
|-------------|-----------------------------------|--------------------------|-------|--------|--------------|
| PRO07-1816C | White "Magnum" hygienical profile | h. 45 x d. 45 x 2.000 mm | 32    | 1296   | М            |