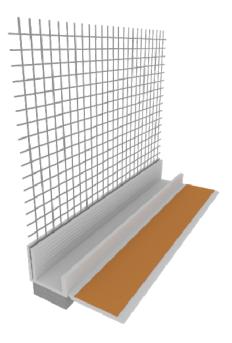

## Description

Profile with PE adhesive tape and heat-sealed fiberglass mesh, standard or R131.

## Material

Made of PVC and fiberglass mesh.

## Use

Utilized on the window frame as a sealed connection on the plaster shutter. It is provided with a removable adhesive protective flap that allows the protection of the window glass during the levelling.