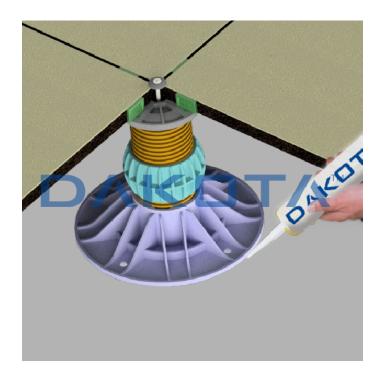

## Description

Fixing screw and washer for plates supporting the head of the 3D-Scopic. Polyurethane adhesive for fixing the base of the support (up to 10 elements) to the laying surface, which can be made in: Modified bitumen with granular structure EPDM. TPO. Metal. Bituminous membrane roofs with smooth surface. Layered roofs with granular surface. Cement. Wood. Aluminium. Stone.

## Material

Product made in steel and polyurethane adhesive.

## Use

It avoids lifting the support.