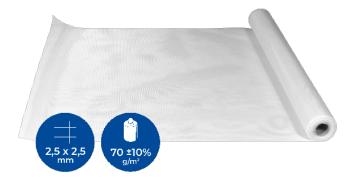

## Description

White mesh (identification code R61 corresponding to the weight per square metre of pure glass fibre net of resin). Roll 1 metre high by 50 metres long. Packaged in cellophane wrapped rolls.

## Material

Fibreglass mesh type E, with spacing 2.5 x 2.5 mm and grammage approx. 70 g/m2 and thickness 0.28 mm.