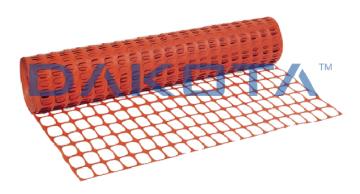

## Description

Extruded net mono-oriented knitted ovoid garden mesh, orange or green (only heavy line) variable heights from 1.00 to 1.80 m. Available with weight 150 gr/m2 in 50 meters rolls. Packed in cellophane.