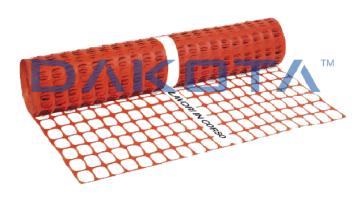

## YARD MESH PLUS

| Code        | Commercial Description        | Dimensions  | Conf. | Pallet | Selling Unit |
|-------------|-------------------------------|-------------|-------|--------|--------------|
| RET04-101RP | Professional orange yard mesh | 1,00 x 50 m | 50    | 2450   | M2           |
| RET04-121RP | Professional orange yard mesh | 1,20 x 50 m | 60    | 2940   | M2           |
| RET04-151RP | Professional orange yard mesh | 1,50 x 50 m | 75    | 3150   | M2           |
| RET04-181RP | Professional orange yard mesh | 1,80 x 50 m | 90    | 3780   | M2           |

## Description

Extruded debris netting with mono-oriented knitted ovoid mesh, in orange or green. Variable heights from 1.00 to 1.80 m.Available with weight 180 gr/m2 in 50 meters rolls. Packed in cellophane.