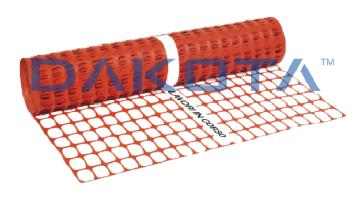

## YARD MESH PLUS

| Code        | Commercial Description        | Dimensions  | Conf. | Pallet | Selling Unit |
|-------------|-------------------------------|-------------|-------|--------|--------------|
| RET04-101RP | Professional orange yard mesh | 1,00 x 50 m | 50    | 2450   | M2           |
| RET04-121RP | Professional orange yard mesh | 1,20 x 50 m | 60    | 2940   | M2           |
| RET04-151RP | Professional orange yard mesh | 1,50 x 50 m | 75    | 3150   | M2           |
| RET04-181RP | Professional orange yard mesh | 1,80 x 50 m | 90    | 3780   | M2           |

## Description

Extruded debris netting with mono-oriented knitted ovoid mesh, in orange or green. Variable heights from 1.00 to 1.80 m.Available with weight 180 gr/m2 in 50 meters rolls. Packed in cellophane.